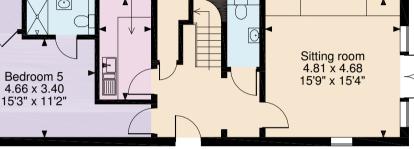

# SOUTH VILLA, CANYNGE ROAD, CLIFTON

APPROXIMATE GROSS INTERNAL FLOOR AREA Main House = 276sq.m (2,974sq.ft) Balcony external area = 4sq.m (46sq.ft)

**GARDEN FLOOR** 

HALL FLOOR

**SECOND FLOOR** 

**FIRST FLOOR** 