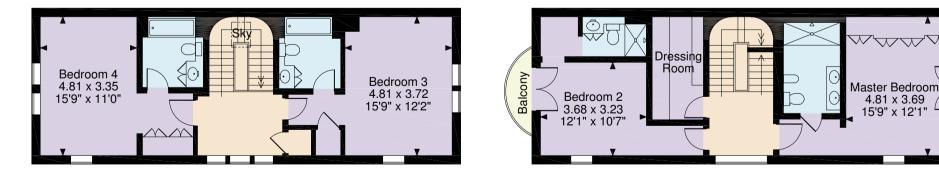

# SOUTH VILLA, CANYNGE ROAD, CLIFTON

APPROXIMATE GROSS INTERNAL FLOOR AREA Main House = 276sq.m (2,974sq.ft) Balcony external area = 4sq.m (46sq.ft)

**GARDEN FLOOR** 

HALL FLOOR

**SECOND FLOOR** 

**FIRST FLOOR** 