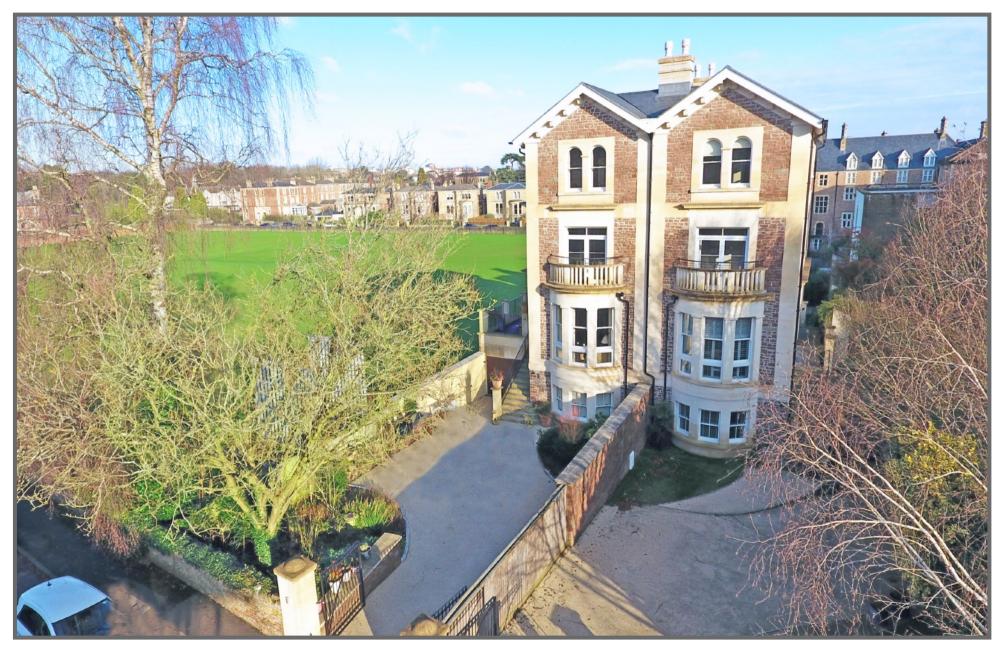

# LLOYD WILLIAMS

SOUTH VILLA, 46 CANYNGE ROAD, CLIFTON, BS8 3LQ

#### DESCRIPTION

An exquisite executive home, built Circa. 2017 in a traditional style with large driveway, garden and five en-suite rooms. A stones throw from Clifton College playing fields.

A beautifully designed property built in a similar style to reflect the other elegant period houses in the area. The layout has been carefully designed to provide light and airy space which also gives a huge amount of flexibly in how you can use the space. The central staircase gives access to all the rooms. The large bespoke kitchen/breakfast room with a range of wall and base units, marble worktops, Belfast sinks and integrated appliances with views over the front garden and drive. The drawing room to the other side has a balcony enjoying views across the rear garden and 'New Fields', Clifton College Prep Schools playing fields. The upper two floors provides four ensuite bedrooms and a useful additional dressing room including fantastic master suit. The garden floor is accessible from the garden via a door into the hall and French doors from the rear garden in to the sitting room. To the front, there is a 5th bedroom with ensuite bathroom and the hall also gives access to a utility room and separate cloakroom.

## OUTSIDE

Approached through electrically operated gates, the drive provides off street parking. Steps lead to the front door and a separate access to the garden floor. The enclosed rear garden includes a terrace immediately outside the sitting room and beyond a well-stocked border, there is a level lawn laid with astroturf. To the rear of the garden is a further border which again is well stocked.