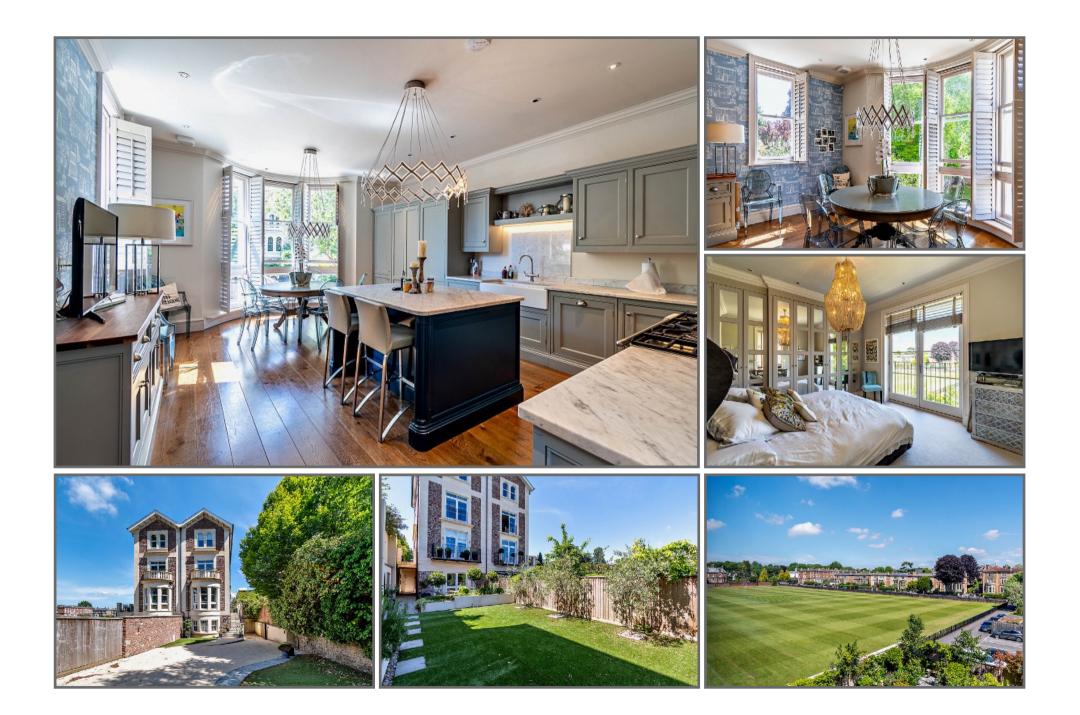

#### DESCRIPTION

An exquisite executive home, built Circa. 2017 in a traditional style with large driveway, garden and five en-suite rooms. A stones throw from Clifton College playing fields.

A beautifully designed property built in a similar style to reflect the other elegant period houses in the area. The layout has been carefully designed to provide light and airy space which also gives a huge amount of flexibly in how you can use the space. The central staircase gives access to all the rooms. The large bespoke kitchen/breakfast room with a range of wall and base units, marble worktops, Belfast sinks and integrated appliances with views over the front garden and drive. The drawing room to the other side has a balcony enjoying views across the rear garden and 'New Fields', Clifton College Prep Schools playing fields. The upper two floors provides four ensuite bedrooms and a useful additional dressing room including fantastic master suit. The garden floor is accessible from the garden via a door into the hall and French doors from the rear garden in to the sitting room. To the front, there is a 5th bedroom with ensuite bathroom and the hall also gives access to a utility room and separate cloakroom.

## OUTSIDE

Approached through electrically operated gates, the drive provides off street parking. Steps lead to the front door and a separate access to the garden floor. The enclosed rear garden includes a terrace immediately outside the sitting room and beyond a well-stocked border, there is a level lawn laid with astroturf. To the rear of the garden is a further border which again is well stocked.