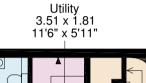

# SOUTH VILLA, CANYNGE ROAD, CLIFTON

APPROXIMATE GROSS INTERNAL FLOOR AREA Main House = 276sq.m (2,974sq.ft) Balcony external area = 4sq.m (46sq.ft)

**GARDEN FLOOR** 

HALL FLOOR

**SECOND FLOOR** 

**FIRST FLOOR** 