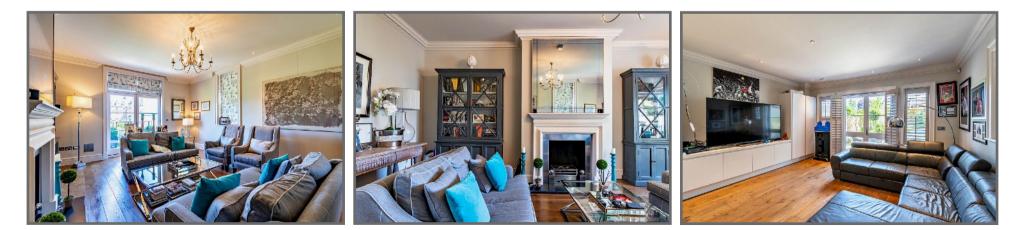

#### DESCRIPTION

An exquisite executive home, built Circa. 2017 in a traditional style with large driveway, garden and five en-suite rooms. A stones throw from Clifton College playing fields.

A beautifully designed property built in a similar style to reflect the other elegant period houses in the area. The layout has been carefully designed to provide light and airy space which also gives a huge amount of flexibly in how you can use the space. The central staircase gives access to all the rooms. The large bespoke kitchen/breakfast room with a range of wall and base units, marble worktops, Belfast sinks and integrated appliances with views over the front garden and drive. The drawing room to the other side has a balcony enjoying views across the rear garden and 'New Fields', Clifton College Prep Schools playing fields. The upper two floors provides four ensuite bedrooms and a useful additional dressing room including fantastic master suit. The garden floor is accessible from the garden via a door into the hall and French doors from the rear garden in to the sitting room. To the front, there is a 5th bedroom with ensuite bathroom and the hall also gives access to a utility room and separate cloakroom.