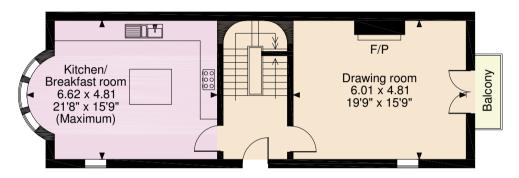

# SOUTH VILLA, CANYNGE ROAD, CLIFTON

APPROXIMATE GROSS INTERNAL FLOOR AREA Main House = 276sq.m (2,974sq.ft) Balcony external area = 4sq.m (46sq.ft)

**GARDEN FLOOR** 

HALL FLOOR

**SECOND FLOOR** 

**FIRST FLOOR** 